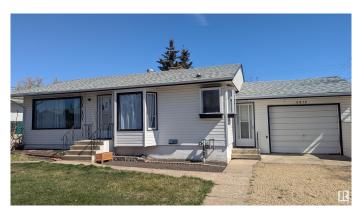

# \$255,900 - 5014 45b Avenue, Vegreville

MLS® #E4422688

#### \$255.900

5 Bedroom, 2.00 Bathroom, 1,084 sqft Single Family on 0.00 Acres

Vegreville, Vegreville, AB

South side five bedroom bungalow nestled into one of the quietest neighborhoods in town. Updates in recent years with shingles, siding, deck, paint, flooring and 2nd kitchen. Primary bedroom has patio door onto the two tiered deck into the fully fenced and tree yard. Basement has a HUGE bedroom with a 2nd kitchen and jack-n-jill 3 piece ensuite. Single attached garage, back and side alley access. Walking distance to schools and amenities. Located in Vegrevile 45 minutes east of Sherwood Park on HWY 16.

#### **Exterior**

Exterior Wood, Vinyl

Exterior Features Back Lane, Fenced, Schools, Treed Lot, See Remarks

Roof Asphalt Shingles

Construction Wood, Vinyl

Foundation Concrete Perimeter