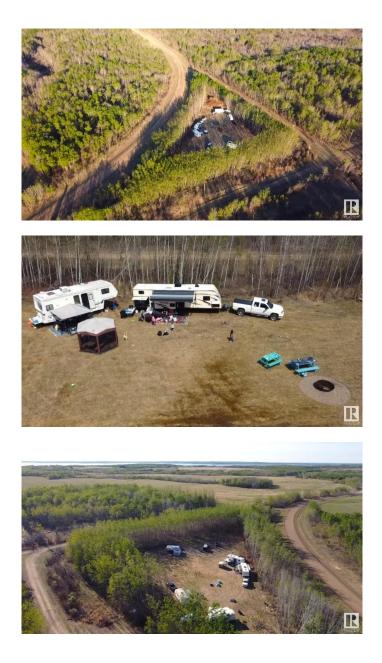

### \$58,000

0 Bedroom, 0.00 Bathroom, Rural on 3.78 Acres

None, Rural Bonnyville M.D., AB

Recreation with potential to develop a homestead - power and natural gas at the property line. Setup with a firepit, picnic tables, porta potty, ride-on lawnmower and metal gates (all included, will stay). Secluded with perimeter trees and just far enough from neighboring homes to turn the music up loud. South of Bonnyville and Cold Lake where it is not a highly populated area amidst natures untouched environment. The pie shaped corner lot gives 3 sided access with a standard driveway entry at the back where the old road is (which currently does not get snow plowed). Taxes are appx \$300 annually and not other land fees. This is a titled 3.78 acre parcel of land in the Municipal District of Bonnyville. Great cell & internet service available. This just might be your next get away property for the whole family & friends to some summer bonding time. Camper trailer(s) not included and will be removed as soon as weather permits.

## Exterior

| <b>Exterior Features</b> | Corner Lot, Flat Site, Level Land, Partially Landscaped, Recreation Use, |
|--------------------------|--------------------------------------------------------------------------|
|                          | Treed Lot                                                                |
| Lot Description          | 3.78 ACRES                                                               |