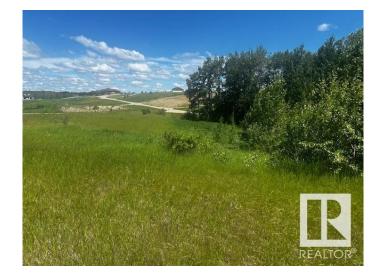

### \$209,000

0 Bedroom, 0.00 Bathroom, Rural on 2.40 Acres

Hills Of Twin Lakes, Rural Parkland County, AB

Come see this beautiful Hills of Twin Lakes lot measuring 2.40 acres for yourself! This is your chance to build your dream home and experience the joy of country living just a mere 10 minutes away from Stony Plain. The lot offers endless possibilities to design and create a perfect oasis. Imagine waking up to picturesque views, surrounded by nature's serenity while still being conveniently close to the amenities of Stony Plain. Don't miss out on this incredible opportunity to turn your dream into a reality. Act fast and secure your piece of paradise today!