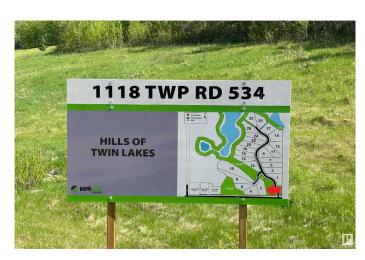

# **Community Information**

Address 2 1118 Twp Rd 534

Area Rural Parkland County

Subdivision Hills Of Twin Lakes

City Rural Parkland County

County ALBERTA

Province AB

Postal Code T7Y 0B6

## **Additional Information**

Date Listed February 18th, 2025

Days on Market 137

Zoning Zone 70

DATA IS DEEMED RELIABLE BUT IS NOT GUARANTEED ACCURATE BY THE REALTORS® ASSOCIATION OF EDMONTON. COPYRIGHT 2025 BY THE REALTORS® ASSOCIATION OF EDMONTON. ALL RIGHTS RESERVED. Trademarks are owned or controlled by the Canadian Real Estate Association (CREA) and identify real estate professionals who are members of CREA (REALTOR®, REALTORS®) and/or the quality of services they provide (MLS®, Multiple Listing Service®)