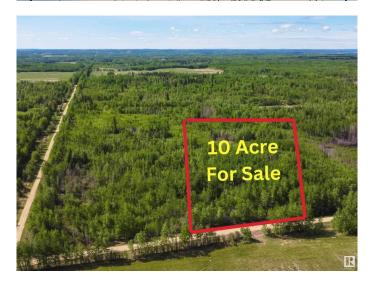

### \$124,900

0 Bedroom, 0.00 Bathroom, Rural on 10.10 Acres

None, Rural Lac Ste. Anne County, AB

Serene 10-Acre Treed Lot in Lac Ste. Anne – A Nature Lover's Retreat! Discover the perfect opportunity to carve out your private homestead on this beautifully treed 10-acre lot in Lac Ste. Anne. Nestled in a prime location just 40 minutes from Edmonton, this peaceful escape offers the perfect blend of seclusion and convenience. Surrounded by nature and close to four stunning lakesâ€"Lake Isle, Alberta Beach, Wabamun Lake, and Birch Lakeâ€"this property is ideal for year-round outdoor recreation, from boating and fishing to hiking and camping. Whether you're dreaming of building your dream home, setting up a weekend getaway, or simply investing in land, this picturesque property has endless potential. Don't miss this rare opportunity to own a slice of nature's paradise!