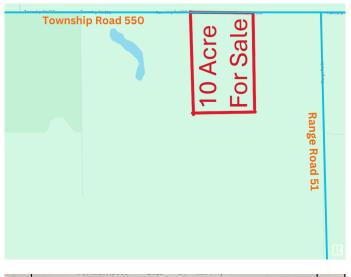

### \$124,900

0 Bedroom, 0.00 Bathroom, Rural on 10.10 Acres

None, Rural Lac Ste. Anne County, AB

Serene 10-Acre Treed Lot in Lac Ste. Anne – A Nature Lover's Retreat! Discover the perfect opportunity to carve out your private homestead on this beautifully treed 10-acre lot in Lac Ste. Anne. Nestled in a prime location just 40 minutes from Edmonton, this peaceful escape offers the perfect blend of seclusion and convenience. Surrounded by nature and close to four stunning lakesâ€"Lake Isle, Alberta Beach, Wabamun Lake, and Birch Lakeâ€"this property is ideal for year-round outdoor recreation, from boating and fishing to hiking and camping. Whether you're dreaming of building your dream home, setting up a weekend getaway, or simply investing in land, this picturesque property has endless potential. Don't miss this rare opportunity to own a slice of nature's paradise!