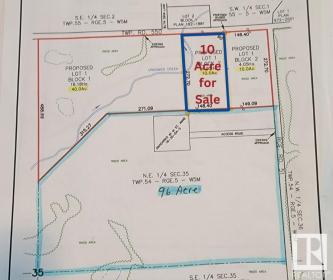

### \$124,900

0 Bedroom, 0.00 Bathroom, Rural on 10.10 Acres

None, Rural Lac Ste. Anne County, AB

Serene 10-Acre Treed Lot in Lac Ste. Anne – A Nature Lover's Retreat! Discover the perfect opportunity to carve out your private homestead on this beautifully treed 10-acre lot in Lac Ste. Anne. Nestled in a prime location just 40 minutes from Edmonton, this peaceful escape offers the perfect blend of seclusion and convenience. Surrounded by nature and close to four stunning lakesâ€"Lake Isle, Alberta Beach, Wabamun Lake, and Birch Lakeâ€"this property is ideal for year-round outdoor recreation, from boating and fishing to hiking and camping. Whether you're dreaming of building your dream home, setting up a weekend getaway, or simply investing in land, this picturesque property has endless potential. Don't miss this rare opportunity to own a slice of nature's paradise!

# **Essential Information**

| MLS® #    | E4421756        |
|-----------|-----------------|
| Price     | \$124,900       |
| Bathrooms | 0.00            |
| Acres     | 10.10           |
| Туре      | Rural           |
| Sub-Type  | Vacant Lot/Land |
| Status    | Active          |