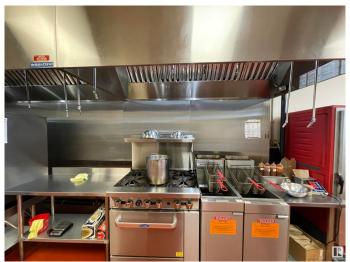

## \$249,000

0 Bedroom, 0.00 Bathroom, Business on 0.00 Acres

Oxford, Edmonton, AB

This 50 Seat Restaurant Located on North Side Of Edmonton In A Shopping Plaza Anchored By Tim Horton's Shoppers Drug Mart, Sace On Food. The Buyer Can Change The Cuisine Subject To Landlord Approval.