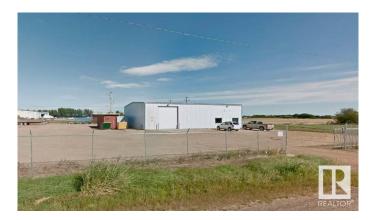

## \$498,000

0 Bedroom, 0.00 Bathroom, Industrial on 0.00 Acres

Barrhead, Barrhead, AB

High-Exposure Standalone Shop with Yard – Barrhead, AB Unlock the potential of this versatile standalone shop, perfectly located in Barrhead with excellent access and visibility. This fully fenced and gated property boasts a spacious, secure yard ideal for equipment, storage, or fleet operations. Inside, you'll find a clean, bright office space complete with multiple washrooms and a kitchen equipped with air conditioning—perfect for keeping your team comfortable year-round. The shop features drive-through capability via oversized 14' x 14' overhead doors, making it ideal for larger vehicles and streamlined workflow.