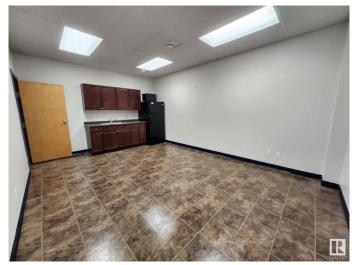

## \$498,000

0 Bedroom, 0.00 Bathroom, Industrial on 0.00 Acres

Barrhead, Barrhead, AB

High-Exposure Standalone Shop with Yard – Barrhead, AB Unlock the potential of this versatile standalone shop, perfectly located in Barrhead with excellent access and visibility. This fully fenced and gated property boasts a spacious, secure yard ideal for equipment, storage, or fleet operations. Inside, you'll find a clean, bright office space complete with multiple washrooms and a kitchen equipped with air conditioning—perfect for keeping your team comfortable year-round. The shop features drive-through capability via oversized 14' x 14' overhead doors, making it ideal for larger vehicles and streamlined workflow.