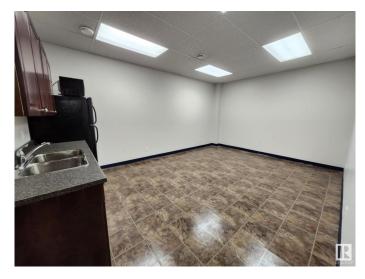

## \$498,000

0 Bedroom, 0.00 Bathroom, Industrial on 0.00 Acres

Barrhead, Barrhead, AB

High-Exposure Standalone Shop with Yard – Barrhead, AB Unlock the potential of this versatile standalone shop, perfectly located in Barrhead with excellent access and visibility. This fully fenced and gated property boasts a spacious, secure yard ideal for equipment, storage, or fleet operations. Inside, you'll find a clean, bright office space complete with multiple washrooms and a kitchen equipped with air conditioning—perfect for keeping your team comfortable year-round. The shop features drive-through capability via oversized 14' x 14' overhead doors, making it ideal for larger vehicles and streamlined workflow.