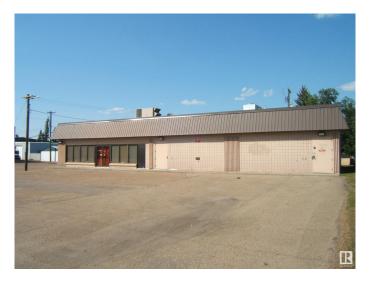

# \$649,000 - 5142 50 Avenue, Vegreville

MLS® #E4420954

# \$649,000

0 Bedroom, 0.00 Bathroom, Office on 0.00 Acres

Vegreville, Vegreville, AB

Investors!! Investors!! 4000 sq. ft. Building on a 12,500 sq. ft. Lot, Located on HWY 16A which Runs Through the Progressive Town of Vegreville. Long Term Lease in Place with a Large National Company for 2/3rds of the Building. Features of the Property Include Well Maintained Building, Large Parking Lot and a Back Alley for Deliveries and Easy Access. Corner Lot Allows for Additional Parking and Exposure. Invest Today!