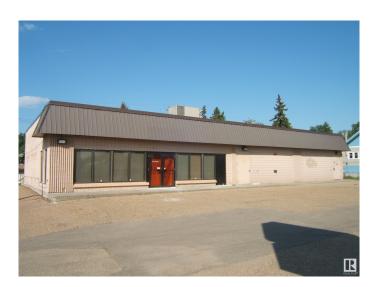

# \$649,000 - 5142 50 Avenue, Vegreville

MLS® #E4420954

# \$649,000

0 Bedroom, 0.00 Bathroom, Office on 0.00 Acres

Vegreville, Vegreville, AB

Investors!! Investors!! 4000 sq. ft. Building on a 12,500 sq. ft. Lot, Located on HWY 16A which Runs Through the Progressive Town of Vegreville. Long Term Lease in Place with a Large National Company for 2/3rds of the Building. Features of the Property Include Well Maintained Building, Large Parking Lot and a Back Alley for Deliveries and Easy Access. Corner Lot Allows for Additional Parking and Exposure. Invest Today!