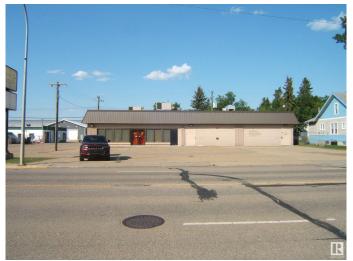

# \$649,000 - 5142 50 Avenue, Vegreville

MLS® #E4420954

# \$649,000

0 Bedroom, 0.00 Bathroom, Office on 0.00 Acres

Vegreville, Vegreville, AB

Investors!! Investors!! 4000 sq. ft. Building on a 12,500 sq. ft. Lot, Located on HWY 16A which Runs Through the Progressive Town of Vegreville. Long Term Lease in Place with a Large National Company for 2/3rds of the Building. Features of the Property Include Well Maintained Building, Large Parking Lot and a Back Alley for Deliveries and Easy Access. Corner Lot Allows for Additional Parking and Exposure. Invest Today!