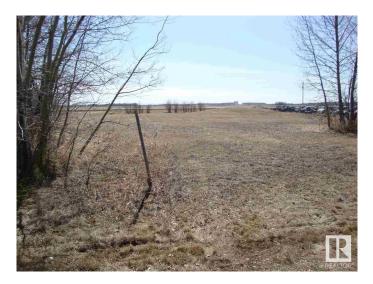

#### \$69,900

0 Bedroom, 0.00 Bathroom, Single Family on 0.00 Acres

Thorhild, Thorhild, AB

Serviced vacant .91 acre lot in Thorhild, zoned residential. Corner lot with good exposure on 3 sides. South end has excellent exposure and access to highway 18. Can be subdivided to create individual lots or use as is to build on. This parcel can be rezoned to commercial.

## Exterior

Exterior Features Corner Lot