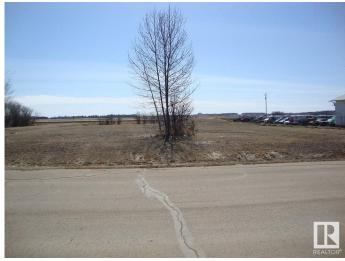

#### \$69,900

0 Bedroom, 0.00 Bathroom, Single Family on 0.00 Acres

Thorhild, Thorhild, AB

Serviced vacant .91 acre lot in Thorhild, zoned residential. Corner lot with good exposure on 3 sides. South end has excellent exposure and access to highway 18. Can be subdivided to create individual lots or use as is to build on. This parcel can be rezoned to commercial.

## Exterior

Exterior Features Corner Lot