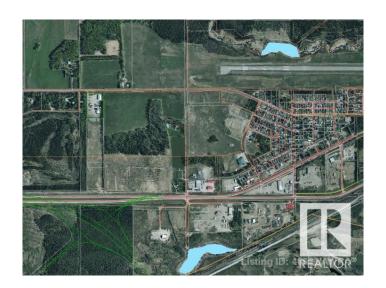

### \$1,100,000

0 Bedroom, 0.00 Bathroom, Land Commercial on 0.00 Acres

Edson, Edson, AB

Attention Developers! Close to 16 acres of prime industrial development land facing HWY 16(part of Trans-Canada Highway). High Traffic Exposure located in Edson Alberta only 2 miles west of Downtown.