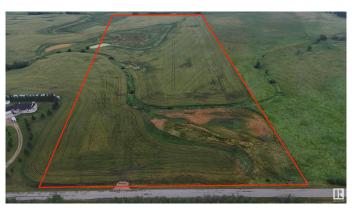

#### \$1,099,000

0 Bedroom, 0.00 Bathroom, Rural on 40.03 Acres

Colchester Lane, Rural Strathcona County, AB

Here is your chance to own 40 ACRES only 1 mile from Edmonton City limits in the GROWING SOUTHEAST AREA! Excellent access from 41 Ave SW! This land is NOT located in Edmonton, and therefore FREEDOM REMAINS! Build your dream house and shop! Bring your animals! Start a hobby farm! Land is very suitable for a WALKOUT estate, with gently rolling hills and beautiful views! PAVED ALL THE WAY! Only 5 mins from Edmonton or Beaumont! NEW DRIVEWAY & BUILD SITE ALREADY IN!