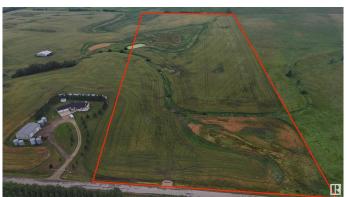

#### \$1,099,000

0 Bedroom, 0.00 Bathroom, Rural on 40.03 Acres

Colchester Lane, Rural Strathcona County, AB

Here is your chance to own 40 ACRES only 1 mile from Edmonton City limits in the GROWING SOUTHEAST AREA! Excellent access from 41 Ave SW! This land is NOT located in Edmonton, and therefore FREEDOM REMAINS! Build your dream house and shop! Bring your animals! Start a hobby farm! Land is very suitable for a WALKOUT estate, with gently rolling hills and beautiful views! PAVED ALL THE WAY! Only 5 mins from Edmonton or Beaumont! NEW DRIVEWAY & BUILD SITE ALREADY IN!