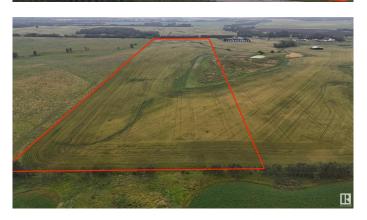

#### \$1,099,000

0 Bedroom, 0.00 Bathroom, Rural on 40.03 Acres

Colchester Lane, Rural Strathcona County, AB

Here is your chance to own 40 ACRES only 1 mile from Edmonton City limits in the GROWING SOUTHEAST AREA! Excellent access from 41 Ave SW! This land is NOT located in Edmonton, and therefore FREEDOM REMAINS! Build your dream house and shop! Bring your animals! Start a hobby farm! Land is very suitable for a WALKOUT estate, with gently rolling hills and beautiful views! PAVED ALL THE WAY! Only 5 mins from Edmonton or Beaumont! NEW DRIVEWAY & BUILD SITE ALREADY IN!