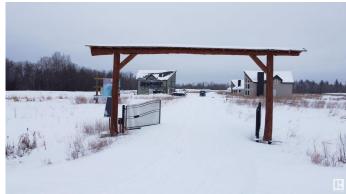

## \$99,000

0 Bedroom, 0.00 Bathroom, Land Commercial on 0.00 Acres

Island View Harbour, Rural Lac Ste. Anne County, AB

\*\* Sold as is where is, no representations or warranties\*\* Prime Land Investment Opportunity â€" 24 Lake Lots for Sale! Seize this rare investment opportunity to acquire 24 lots in this bareland condominium developmentâ€"a lucrative prospect for land developers, investors, or land bankers looking to capitalize on the growing demand for recreational properties. Located just 45 minutes from Edmonton and only 4 miles from the Hamlet of Darwell, this strategically positioned land offers endless possibilities. Whether you develop a sought-after lake retreat community, hold the land for future appreciation, or sell individual lots for profit, this is an opportunity you won't want to miss! This prime investment is just minutes from Silver Sands Golf Resort and a nearby boat launch, attracting outdoor enthusiasts year-round. With boating, fishing, snowmobiling, and cross-country skiing at their doorstep, future buyers will be drawn to this unbeatable recreational location. Secure 24 lots today!