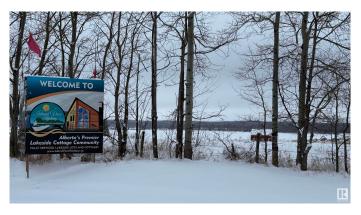

### \$24,900

0 Bedroom, 0.00 Bathroom, Rural on 0.21 Acres

Island View Harbour, Rural Lac Ste. Anne County, AB

\*\* Sold as is where is, no representations or warranties\*\* Own your piece of paradise in Isle Lake's newest LAKEFRONT community! This proposed fully serviced, 49'x117' lot offers stunning lake views and is part of a bareland condominium where you can pick your own builder and create your dream retreat. Endless Outdoor Adventures! Located just 45 minutes from Edmonton and only 4 miles from the Hamlet of Darwell, this prime lot is also just minutes from Silver Sands Golf Resort! Enjoy the benefits of a nearby boat launch or play a relaxing round at Silver Sands Golf Course, just minutes away! With plenty of space for all your toys, you can fully embrace every seasonâ€"whether it's boating in the summer or ice fishing, sledding, and cross-country skiing in the winter. Priced at just \$24,900 (GST may apply), this is an incredible opportunity to invest in lake life. Don't miss outâ€"secure your lot today!