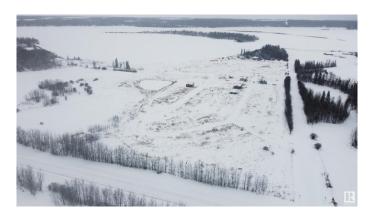

### \$24,900

0 Bedroom, 0.00 Bathroom, Rural on 0.21 Acres

Island View Harbour, Rural Lac Ste. Anne County, AB

\*\* Sold as is where is, no representations or warranties\*\* Own your piece of paradise in Isle Lake's newest LAKEFRONT community! This proposed fully serviced, 49'x117' lot offers stunning lake views and is part of a bareland condominium where you can pick your own builder and create your dream retreat. Endless Outdoor Adventures! Located just 45 minutes from Edmonton and only 4 miles from the Hamlet of Darwell, this prime lot is also just minutes from Silver Sands Golf Resort! Enjoy the benefits of a nearby boat launch or play a relaxing round at Silver Sands Golf Course, just minutes away! With plenty of space for all your toys, you can fully embrace every seasonâ€"whether it's boating in the summer or ice fishing, sledding, and cross-country skiing in the winter. Priced at just \$24,900 (GST may apply), this is an incredible opportunity to invest in lake life. Don't miss outâ€"secure your lot today!

# **Exterior**

Exterior Features Gated Community, Lake Access Property, Lake View, Recreation Use,

**Waterfront Property** 