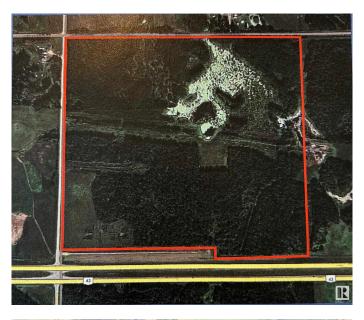

#### \$639,000

0 Bedroom, 0.00 Bathroom, Rural on 161.00 Acres

Lac Ste Anne, Rural Lac Ste. Anne County, AB

161 Acres of land currently zoned industrial that fronts onto Highway 43 and R.R. 42 located in Lac Ste Anne Business Park. Sellers have a preliminary subdivision plan for 3 stages of residential and 1 stage of industrial that includes 7 industrial lots ranging from 0.99 to 1.30 hectares (2.44 to 3.21 acres) that front onto Highway 43, which could also be consolidated to make larger lots. Power and gas are available at the property line with a service road that runs parallel to the Highway.

## **Essential Information**

| MLS® #    | E4419974        |
|-----------|-----------------|
| Price     | \$639,000       |
| Bathrooms | 0.00            |
| Acres     | 161.00          |
| Туре      | Rural           |
| Sub-Type  | Vacant Lot/Land |
| Status    | Active          |
|           |                 |

### **Community Information**

| R.r. 42 Hwy 43             |
|----------------------------|
| Rural Lac Ste. Anne County |
| Lac Ste Anne               |
| Rural Lac Ste. Anne County |
| ALBERTA                    |
|                            |