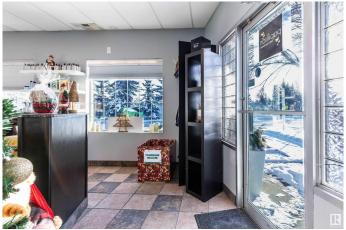

Currently, a hair salon is being operated in the property. This property offers a total of 1,232 square feet of space. Just a block from St.

Albert Trail, and easy access to Anthony Henday, this property is close to banks, the Sturgeon Hospital, Costco, Wal-Mart, etc.

Please do not approach the salon employees.

Built in 1998