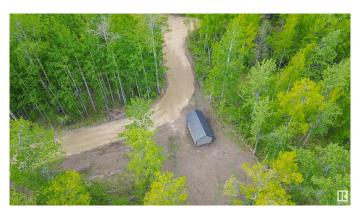

### \$175,000

0 Bedroom, 0.00 Bathroom, Rural on 5.00 Acres

Lac Ste Anne, Rural Lac Ste. Anne County, AB

Looking for a private retreat to unplug and unwind? This secluded 5 acres of treed land is the perfect get away. Graveled drive way to multiple nice, level building sites on the land to build your dream year round retreat. Or pull in RVs, 5 wheels or set up tents to make amazing memories w/ friends & family for the weekends, summers and holidays. There is currently a new, 2023 built, fully insulated, 12 x 22 cabin on skids, that can be moved anywhere & 2 sheds on the property. The cabin is awaiting your personal finishes, wired for power, insulated & has baseboard heating ready for electrical hook up. There is a cozy sleeping loft in the cabin as well as compostable toilet & ceiling fan. Land is partially fenced. Power & electricity on the edge of property. Private access road. Nature reserve & Lake Arnault 1 quarter SE. Quick access to Isle Lake, Seba Beach, wabamun & AB Beach. All amenities in Cherhill, Sangudo, Entwistle, Evansburg, Darwell, Seba Beach & Wabamun, Make memories!

Built in 2023