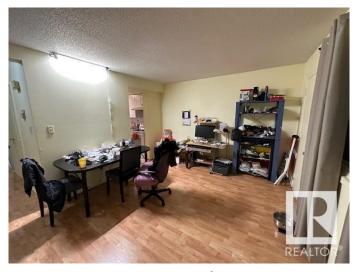

## \$179,900

3 Bedroom, 1.50 Bathroom, 946 sqft Condo / Townhouse on 0.00 Acres

Abbottsfield, Edmonton, AB

Attention First-Time Buyers! Discover exceptional value in this 3-bedroom end-unit townhome in Abbottsfield. The main floor boasts an open concept layout with laminate flooring, a spacious kitchen with plenty of cabinets and ample counter space, and a dining area adjacent to the kitchen. Upstairs, there are three generously sized bedrooms. Additional features include a single attached carport and a prime location close to numerous schools, shopping centers, Yellowhead Trail, Rundle Park, and Sun Ridge Ski Hill

## Interior

Appliances Dishwasher-Built-In, Dryer, Refrigerator, Stove-Electric, Washer

Heating Forced Air-1, Natural Gas

Stories 2 Has Basement Yes

Basement Partial, Unfinished