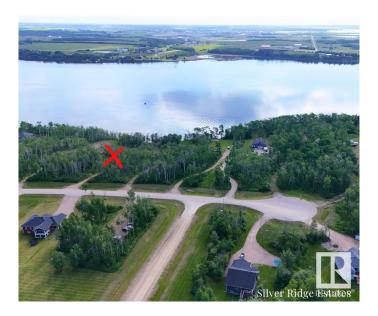

### \$349,900

0 Bedroom, 0.00 Bathroom, Rural on 1.39 Acres

Silver Ridge Estates, Rural Bonnyville M.D., AB

READY to build that FOREVER HOME but waiting for the PERFECT walkout LAKE LOT! Build your dream house and live the LIFESTYLE you deserve. This is country living and lake living wrapped into one wonderful package. With 1.39 acres situated in the prestige subdivision of SILVER RIDGE ESTATES on the MIGHTY MOOSE LAKE. This lot has a natural slope that is perfect for a walkout or majestic two storey on an excellent building pocket that allows for stunning views and magnificent sunrises. With many opportunities for canoeing, paddleboarding, boating, waterskiing, ice fishing and the list goes on. Start making memories today!

# **Community Information**

Address 210 61121 Rge Rd 464

Area Rural Bonnyville M.D.
Subdivision Silver Ridge Estates
City Rural Bonnyville M.D.

County ALBERTA

Province AB

Postal Code T9N 2J6