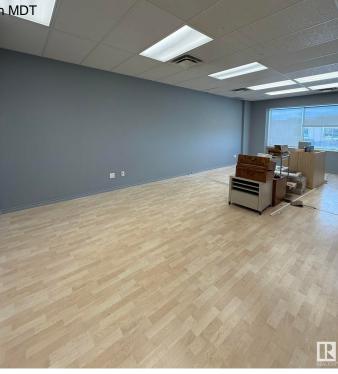

## \$825,000

0 Bedroom, 0.00 Bathroom, Office on 0.00 Acres

Roper Industrial, Edmonton, AB

Prime commercial space available in South East Edmonton's "Bridge Water Business Park," ideally located on Roper Road between 75 St and 50 St, with easy access to Whitemud Freeway, public transit, and backing onto the scenic Mill Creek Ravine. This versatile property is zoned for multiple uses, including childcare, offices, schools, retail, and more. It features two floors with separate washrooms and kitchen areas on each level, ample parking, and excellent visibilityâ€"perfect for establishing or expanding your business in a highly accessible and desirable location.