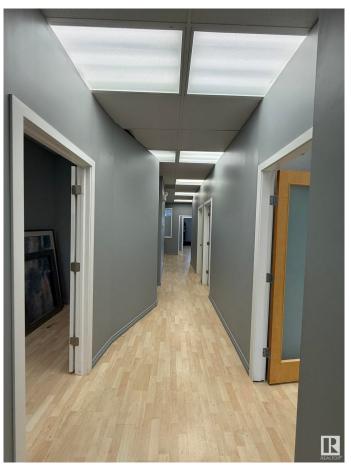

## \$825,000

0 Bedroom, 0.00 Bathroom, Office on 0.00 Acres

Roper Industrial, Edmonton, AB

Prime commercial space available in South East Edmonton's "Bridge Water Business Park," ideally located on Roper Road between 75 St and 50 St, with easy access to Whitemud Freeway, public transit, and backing onto the scenic Mill Creek Ravine. This versatile property is zoned for multiple uses, including childcare, offices, schools, retail, and more. It features two floors with separate washrooms and kitchen areas on each level, ample parking, and excellent visibilityâ€"perfect for establishing or expanding your business in a highly accessible and desirable location.