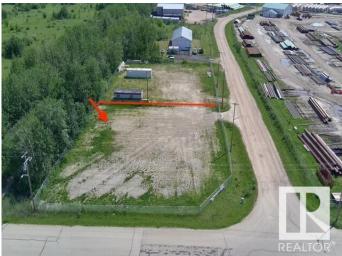

#### \$148,000

0 Bedroom, 0.00 Bathroom, Land Commercial on 0.00 Acres

Redwater, Redwater, AB

Corner Lot - Industrial Site 0.615 Acre Fenced Lot! \*\*Zoned M1\*\* This would be an excellent laydown yard....6ft chain-link fence & gated approach. Located in the Redwater Industrial Park. Close to Alberta's Industrial Heartland with easy access to Fort Saskatchewan, Fort McMurray & North Edmonton. Hwy 644 & Hwy 38. All city services at the property line including water, gas & power. The adjacent lot is also For Sale. GST maybe applicable.