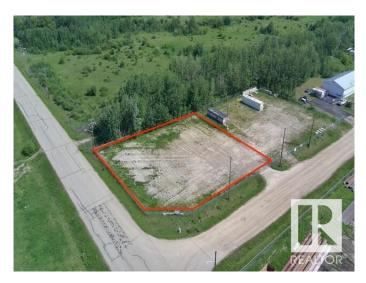

#### \$148,000

0 Bedroom, 0.00 Bathroom, Land Commercial on 0.00 Acres

Redwater, Redwater, AB

Corner Lot - Industrial Site 0.615 Acre Fenced Lot! \*\*Zoned M1\*\* This would be an excellent laydown yard....6ft chain-link fence & gated approach. Located in the Redwater Industrial Park. Close to Alberta's Industrial Heartland with easy access to Fort Saskatchewan, Fort McMurray & North Edmonton. Hwy 644 & Hwy 38. All city services at the property line including water, gas & power. The adjacent lot is also For Sale. GST maybe applicable.