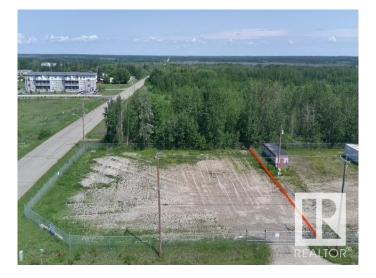

#### \$148,000

0 Bedroom, 0.00 Bathroom, Land Commercial on 0.00 Acres

Redwater, Redwater, AB

Corner Lot - Industrial Site 0.615 Acre Fenced Lot! \*\*Zoned M1\*\* This would be an excellent laydown yard....6ft chain-link fence & gated approach. Located in the Redwater Industrial Park. Close to Alberta's Industrial Heartland with easy access to Fort Saskatchewan, Fort McMurray & North Edmonton. Hwy 644 & Hwy 38. All city services at the property line including water, gas & power. The adjacent lot is also For Sale. GST maybe applicable.