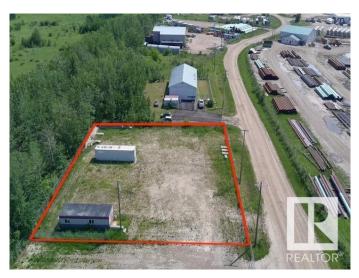

#### \$178,000

0 Bedroom, 0.00 Bathroom, Land Commercial on 0.00 Acres

Redwater, Redwater, AB

"Great Investment" Industrial Site 0.650 Acre Lot! \*\* Zoned M1\*\* Located in the Redwater Industrial Park. Fenced with 2 gated approaches & 6ft chain-link fencing. Power to the Office Shack...it offers good functional space & an electric heater. Great storage in the 40ft Sea Can 9ft 6" height. Close to Alberta's Industrial Heartland with easy access to Fort Saskatchewan, Fort McMurray & North Edmonton. Hwy 644 & Hwy 38. All city services at the property line water & gas. The adjacent corner lot is also For Sale. GST maybe applicable.