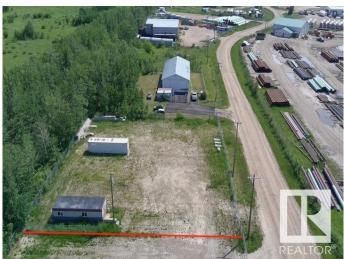

#### \$178,000

0 Bedroom, 0.00 Bathroom, Land Commercial on 0.00 Acres

Redwater, Redwater, AB

"Great Investment" Industrial Site 0.650 Acre Lot! \*\* Zoned M1\*\* Located in the Redwater Industrial Park. Fenced with 2 gated approaches & 6ft chain-link fencing. Power to the Office Shack...it offers good functional space & an electric heater. Great storage in the 40ft Sea Can 9ft 6" height. Close to Alberta's Industrial Heartland with easy access to Fort Saskatchewan, Fort McMurray & North Edmonton. Hwy 644 & Hwy 38. All city services at the property line water & gas. The adjacent corner lot is also For Sale. GST maybe applicable.