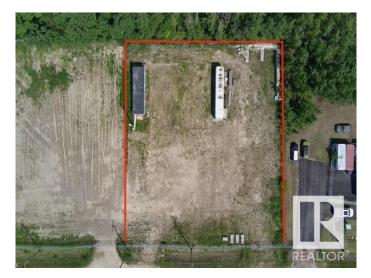

#### \$178,000

0 Bedroom, 0.00 Bathroom, Land Commercial on 0.00 Acres

Redwater, Redwater, AB

"Great Investment" Industrial Site 0.650 Acre Lot! \*\* Zoned M1\*\* Located in the Redwater Industrial Park. Fenced with 2 gated approaches & 6ft chain-link fencing. Power to the Office Shack...it offers good functional space & an electric heater. Great storage in the 40ft Sea Can 9ft 6" height. Close to Alberta's Industrial Heartland with easy access to Fort Saskatchewan, Fort McMurray & North Edmonton. Hwy 644 & Hwy 38. All city services at the property line water & gas. The adjacent corner lot is also For Sale. GST maybe applicable.