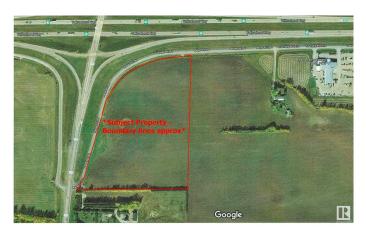

#### \$1,095,000

0 Bedroom, 0.00 Bathroom, Land Commercial on 0.00 Acres

Parkland Business Park, Rural Parkland County, AB

Highway 16 & SH 779 frontage! Located off service road (Rge Rd 280) to provide easy access and high visibility. Great speculation or for rezoning for a single use owner is most probable or possible subdivision.