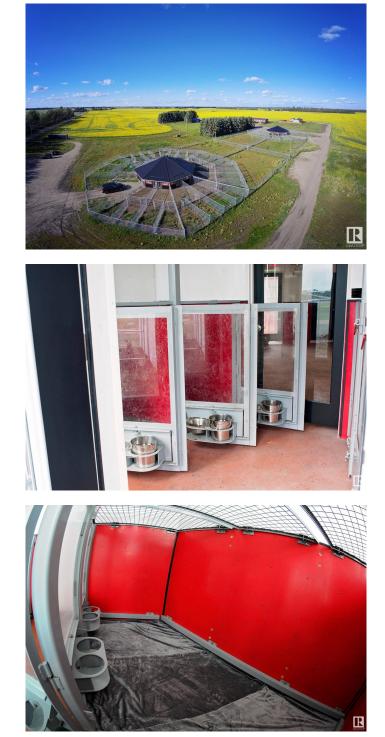

### \$1,995,000

0 Bedroom, 0.00 Bathroom, Business with Property on 0.00 Acres

None, Rural Parkland County, AB

Business and Property for Sale We are pleased to present a unique opportunity to acquire YEG Kennel, a well-established pet boarding and training facility, along with 52 acres of prime land in Rural Parkland County. YEG Kennel is a reputable pet care facility offering comprehensive boarding and training services for dogs. With a strong client base and a commitment to exceptional animal care, the business has built a solid reputation in the community. The facility is fully equipped with modern amenities, including climate-controlled kennels, spacious play areas, and grooming stations. 100+ dogs (potential for expansion) with 4 off leash parks, 24/7 monitoring with advanced security camera's & lighting. Dedicated team of trained staff ensures the highest standards of care for all pets. 52 acres, 2 Amazing Kennel buildings constructed to residential building code, 2 onsite homes for staff or owners to live. Horse barn, 3 chicken coops. Strategically situated within close proximity to Edmonton.