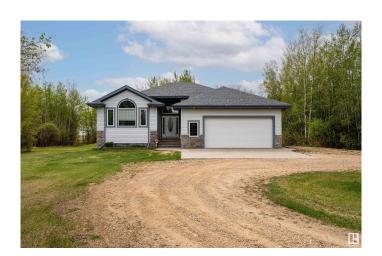

#### \$789,900

5 Bedroom, 3.00 Bathroom, 1,857 sqft Rural on 2.50 Acres

Clearwater Meadow Estates, Rural Leduc County, AB

Who says you can't have it all?! This house certainly does! Beautiful, spacious, bright, 2005 built, 1850 square foot bungalow with 4 bedrooms and 3 full bathrooms on about 2.5 acres giving you the privacy you like without compromising on convenience. 3 minutes to Nisku, 5 minutes to Leduc, 15 minutes to south Edmonton and 10 minutes to YEG! Step inside and be welcomed by the bright, open concept and 11 foot ceilings. Kitchen is huge, with huge granite island big enough to fit seven people. Accented by custom walnut cabinetry. Dining area will fit everybody and your extended family. Double oversized, attached garage, three bedrooms on the main floor and one in the basement that has a completely separate entrance. Main floor laundry. The basement is huge, open concept with 9 foot ceilings and lots of large windows. Basement is about half finished leaving the second half to be customized to your imagination with tons of space to add a mother in law suite.