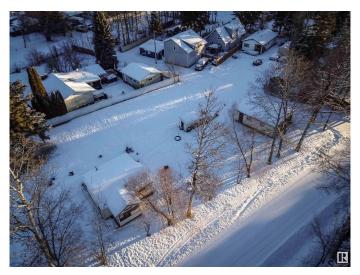

## \$150,000

2 Bedroom, 1.00 Bathroom, 555 sqft Rural on 0.34 Acres

Alberta Beach, Rural Lac Ste. Anne County, AB

Fully Serviced cottage set on a double corner lot measuring just over a third of an acre. Recently amalgamated lots now has this measuring at 100 x 150' total lot area. Taxes are yet to be assessed as one so will be considerably less. Cabin may not be restored. Comes with gas/power/sewer and well. Also a double oversized detached garage. Close to the lake, centre of town with all amenities and main beach area, library, museum and restaurants. Enjoy all the activities lake living offers with boating, swimming, fishing both in summer and winter, snowmobiling and much more. Located in Alberta Beach, just 35 minutes NW of Edmonton.