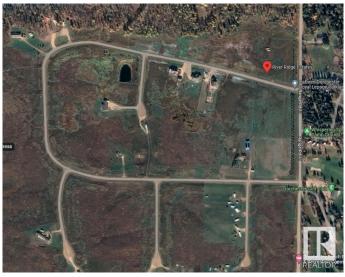

### \$61,950

0 Bedroom, 0.00 Bathroom, Rural on 1.31 Acres

River Ridge Estates\_CWET, Rural Wetaskiwin County, AB

Excellent opportunity in Wetaskiwin County. 1.31 acre lot in River Ridge Estate just south of Pigeon Lake and directly across from the Dorchester Golf course and under and hour from Edmonton.

# **Community Information**

| Address     | 5 River Ridge Estates    |
|-------------|--------------------------|
| Area        | Rural Wetaskiwin County  |
| Subdivision | River Ridge Estates_CWET |
| City        | Rural Wetaskiwin County  |
| County      | ALBERTA                  |
| Province    | AB                       |
| Postal Code | TOC 0V0                  |