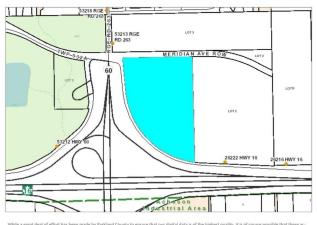

# **Community Information**

| Address     | 53211 Rr263           |
|-------------|-----------------------|
| Area        | Rural Parkland County |
| Subdivision | Acheson Business Park |
| City        | Rural Parkland County |
| County      | ALBERTA               |
| Province    | AB                    |
| Postal Code | T7Z 1R1               |

### Location Details

| MUNICIPAL ADDRESS: 53211 RGE | RD 263                                      |              |
|------------------------------|---------------------------------------------|--------------|
| LEGAL ADDRESS: SW-15-53-26-4 |                                             |              |
| LOT: 1                       | BLOCK:                                      | PLAN: 4149TR |
| SUBDIVISION:                 | Zoning: Country Residential Estate District |              |

#### **Property/Land Details**

| ACRES: 37.74          | HECTARES: 15.272      |  |
|-----------------------|-----------------------|--|
| ASSESSMENT: \$6,320   | ASSESSMENT YEAR: 2023 |  |
| ELECTORAL DIVISION: 2 |                       |  |