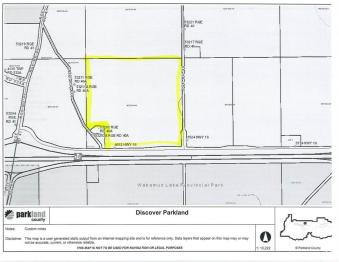

## \$940.000

3 Bedroom, 2.50 Bathroom, 1,515 sqft Rural on 142.41 Acres

None, Rural Parkland County, AB

142 Acres- Large 3 level split home with 3 Bedrooms, Large living room, Family room, Laundry Room, Newer Windows, Furnace and Hot Water Tank, double car garage (27X22) 220 wiring, Heated and more. 1 Shop- 48 X 40 other Shop 78 X 61. Pond on property has been stocked in previous years. Wabamun Provincial Park right across the highway. Easy Access to Highway. Great Land with lots of Recreational potential for outdoor activity. The Pond allows for a great place to picnic or set up a great campfire.

# **Community Information**

Address 4012 Hghway 16

Area Rural Parkland County

Subdivision None

City Rural Parkland County

County ALBERTA

Province AB

Postal Code T0E 2K0