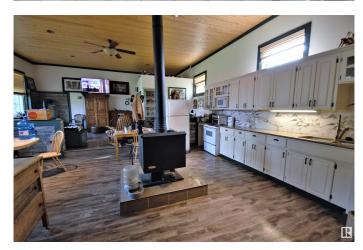

## \$340,000

1 Bedroom, 1.00 Bathroom, 930 sqft Rural on 3.19 Acres

None, Rural Bonnyville M.D., AB

Let Nature Surround You! Two acreages for the price of one! Over 3 acres combined located just 1 1/2 miles from Manatokan Lake. Own a piece of history with this 1940s school converted to a year round home. Completely renovated throughout! This open concept living space includes solid wood kitchen cabinets, cozy wood stove, laminate flooring and laundry hookups. Raised living room has gas stove and large windows. 3 pc bath offers an oversized stand up shower. 40' X 50', 2013 shop is heated and includes a 16' overhead door, concrete floor, water/sewer, separate approach and driveway. Yard is partially fenced and includes 3 sheds and a treed, private RV parking area with power hook ups. Close to boating, fishing and easy commuting to oil activity. Invest Today!

## Interior

Heating Wood Stove, See Remarks, Natural Gas, Wood

Fireplace Yes

Stories 1

Has Basement Yes

Basement None, No Basement