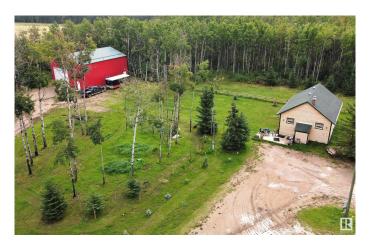

## \$340,000

1 Bedroom, 1.00 Bathroom, 930 sqft Rural on 3.19 Acres

None, Rural Bonnyville M.D., AB

Let Nature Surround You! Two acreages for the price of one! Over 3 acres combined located just 1 1/2 miles from Manatokan Lake. Own a piece of history with this 1940s school converted to a year round home. Completely renovated throughout! This open concept living space includes solid wood kitchen cabinets, cozy wood stove, laminate flooring and laundry hookups. Raised living room has gas stove and large windows. 3 pc bath offers an oversized stand up shower. 40' X 50', 2013 shop is heated and includes a 16' overhead door, concrete floor, water/sewer, separate approach and driveway. Yard is partially fenced and includes 3 sheds and a treed, private RV parking area with power hook ups. Close to boating, fishing and easy commuting to oil activity. Invest Today!

#### **Exterior**

Exterior Wood

Exterior Features Corner Lot, Landscaped, Treed Lot, Partially Fenced

Construction Wood

Foundation Concrete Perimeter