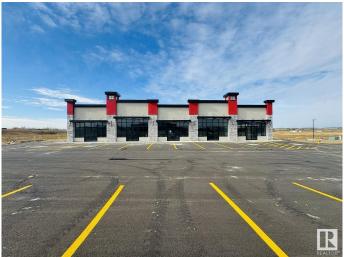

#### \$0

0 Bedroom, 0.00 Bathroom, Retail on 0.00 Acres

Lacombe West, Lacombe, AB

Prime Commercial Leasing Opportunity at Midway Centre. Located at the highly visible intersection of Highway 2 and the Highway 12 Overpass in Lacombe, Midway Centre offers an exceptional retail and office space opportunity. Anchored by well-established tenants including Second Cup Coffee, Edo Japan, Esso Gas Station, and a variety of other popular brands, this vibrant plaza attracts high foot traffic and ensures strong visibility for businesses. Available spaces range from 1,142 sqft to 1,274 sqft, with flexible configurations that can be combined to suit your business needs. This is an ideal location for businesses looking to join a dynamic, growing commercial community in a thriving city. Don't miss the chance to establish your business in one of Lacombe's most strategically positioned plazas.