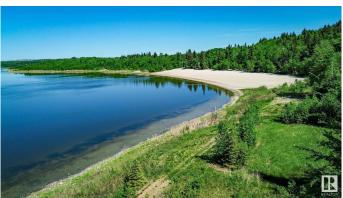

## \$90,000

0 Bedroom, 0.00 Bathroom, Rural on 0.33 Acres

Lower Mann Lake, Rural St. Paul County, AB

Nestled in the serene environs of Lower Mann Lake, this 0.32 acre lot offers space for outdoor enthusiasts. With essential amenities such as power, gas and a septic holding tank on site, it also features a charming shed, a spacious deck for an RV, a decorative archway, and an outhouse for added convenience. Fruit trees are also an added feature of this lot. Direct access to the lake invites residents to enjoy a host of water activities including boating, paddle-boarding, kayaking, and canoeing. A nearby sandy beach provides the perfect spot for relaxation. Nature lovers can explore the scenic trail encircling the lake, while golf enthusiasts can indulge in a round at the nearby Mann Lake Golf Course. Additionally, easy access to the Iron Horse Trail ensures thrilling ATV adventures are within reach.

#### **Exterior**

Exterior Features Beach Access, Boating, Fruit Trees/Shrubs, Golf Nearby, Hillside, Lake

Access Property, Lake View, Landscaped, No Through Road, Private

Setting, Recreation Use, Waterfront Property