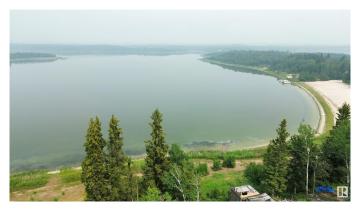

## \$90,000

0 Bedroom, 0.00 Bathroom, Rural on 0.33 Acres

Lower Mann Lake, Rural St. Paul County, AB

Nestled in the serene environs of Lower Mann Lake, this 0.32 acre lot offers space for outdoor enthusiasts. With essential amenities such as power, gas and a septic holding tank on site, it also features a charming shed, a spacious deck for an RV, a decorative archway, and an outhouse for added convenience. Fruit trees are also an added feature of this lot. Direct access to the lake invites residents to enjoy a host of water activities including boating, paddle-boarding, kayaking, and canoeing. A nearby sandy beach provides the perfect spot for relaxation. Nature lovers can explore the scenic trail encircling the lake, while golf enthusiasts can indulge in a round at the nearby Mann Lake Golf Course. Additionally, easy access to the Iron Horse Trail ensures thrilling ATV adventures are within reach.

#### **Exterior**

Exterior Features Beach Access, Boating, Fruit Trees/Shrubs, Golf Nearby, Hillside, Lake

Access Property, Lake View, Landscaped, No Through Road, Private

Setting, Recreation Use, Waterfront Property