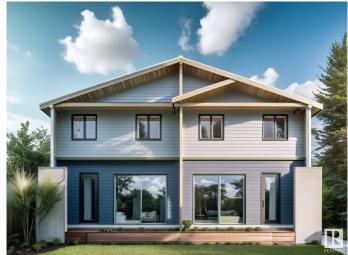

#### \$1,715,000

6 Bedroom, 5.00 Bathroom, 1,426 sqft Single Family on 0.00 Acres

Allendale, Edmonton, AB

Total 6 units Side-by-Side Duplex in the Allendale, University of Alberta area. Great investment project with potential to split the land titles. 2 duplex units, 2 basement suites, and 2 garage suites. Each Duplex size is around 1426 sqft. and Basement secondary suite is about 667 sqft., and each Garage suite is around 360 sqft. Highlights: Main floor full bath, Main floor Den, Upstairs bonus room, Two good size bedrooms in the basement suite. CMHC MLI Select financing is available. Cap rate is 4.65%. Photos are 3D rendering and for illustration purpose only. Project is schedule to complete October 2025.

#### **Amenities**

Amenities 9 ft. Basement Ceiling

Parking Double Garage Detached