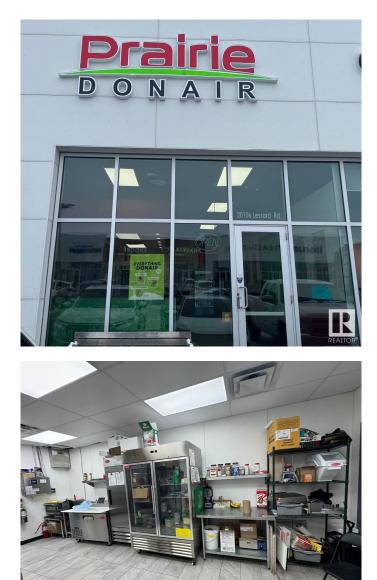

# \$187,500 - 20106 Lessard Rd Nw, Edmonton

MLS® #E4416210

#### \$187,500

0 Bedroom, 0.00 Bathroom, Business on 0.00 Acres

Edgemont (Edmonton), Edmonton, AB

Prime Location - Hamptons Terrace!! Excellent opportunity to own a Prairie Donair Franchise or to convert this hot spot location into a concept of your own. Newly built restaurant space with a stellar setup with a fully equipped kitchen and a commercial exhaust hood. This extremely busy plaza and low monthly fix costs combined with a lucrative sale price makes this a golden opportunity. Do a community study for the neighborhood and get ready to be amazed with ample growth potential this growing high end neighborhood has to offer.

### **Community Information**

| Address     | 20106 Lessard Rd Nw |
|-------------|---------------------|
| Area        | Edmonton            |
| Subdivision | Edgemont (Edmonton) |
| City        | Edmonton            |
| County      | ALBERTA             |
| Province    | AB                  |