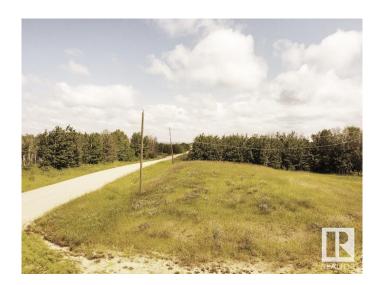

## \$214,998

0 Bedroom, 0.00 Bathroom, Rural on 12.85 Acres

None, Rural Lac Ste. Anne County, AB

SERVICES ON PROPERTY - Drilled Well,
Septic Tank & Field, Natural Gas & Power ~
12.85 Acres OUT OF SUB DIVISION - with
Breathtakingly Incredible Panoramic Southern
Views. Ideal to build home with lots of south
facing windows - Walk Out design potential.
8km to Mayerthorpe. From Highway 18 - South
on Rge Rd 81 only 2.5km (gravel). Fenced &
Cross fenced. Zoned Country Residential
Ranch (CRR).