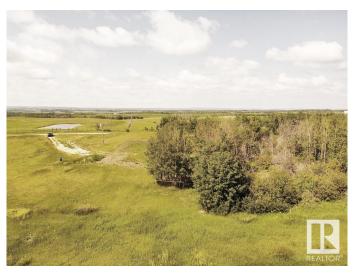

## \$214,998

0 Bedroom, 0.00 Bathroom, Rural on 12.85 Acres

None, Rural Lac Ste. Anne County, AB

SERVICES ON PROPERTY - Drilled Well,
Septic Tank & Field, Natural Gas & Power ~
12.85 Acres OUT OF SUB DIVISION - with
Breathtakingly Incredible Panoramic Southern
Views. Ideal to build home with lots of south
facing windows - Walk Out design potential.
8km to Mayerthorpe. From Highway 18 - South
on Rge Rd 81 only 2.5km (gravel). Fenced &
Cross fenced. Zoned Country Residential
Ranch (CRR).