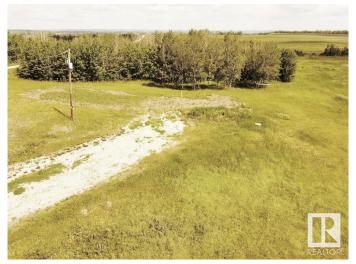

## \$214,998

0 Bedroom, 0.00 Bathroom, Rural on 12.85 Acres

None, Rural Lac Ste. Anne County, AB

SERVICES ON PROPERTY - Drilled Well,
Septic Tank & Field, Natural Gas & Power ~
12.85 Acres OUT OF SUB DIVISION - with
Breathtakingly Incredible Panoramic Southern
Views. Ideal to build home with lots of south
facing windows - Walk Out design potential.
8km to Mayerthorpe. From Highway 18 - South
on Rge Rd 81 only 2.5km (gravel). Fenced &
Cross fenced. Zoned Country Residential
Ranch (CRR).