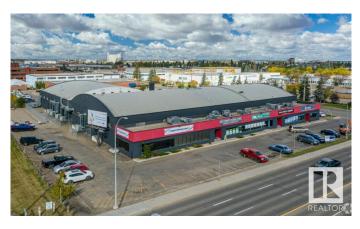

# \$0 - 12006 111 Avenue, Edmonton

MLS® #E4415910

#### **\$0**

0 Bedroom, 0.00 Bathroom, Retail on 0.00 Acres

Prince Rupert, Edmonton, AB

4,389 sq.ft. - 6,374 sq.ft. of retail space for lease on 111 Avenue. This space offers a location with high visibility, attracting over 26,400 vehicles per day. Recently renovated, the building features modern upgrades that create an atmosphere suitable for medical, professional, and retail uses. Tenants will benefit from on-site parking for clients and staff, along with easy access from 111 Avenue, and quick connections to Yellowhead Trail and Downtown Edmonton. The open-concept layout provides flexibility for various business needs, making it an ideal choice for those seeking a high-traffic, accessible location in Edmonton.