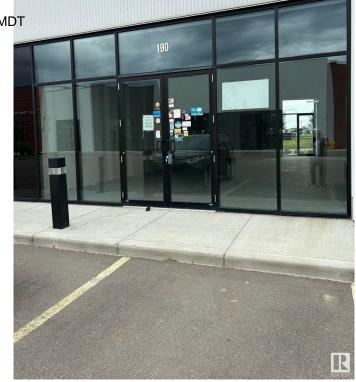

### \$0

0 Bedroom, 0.00 Bathroom, Retail on 0.00 Acres

Mistatim Industrial, Edmonton, AB

Facing main road. Access front and back. Ideal for a retail business, restaurant, office. Great location between Edmonton and St. Albert. Very reasonable rent. Also this unit is for sale at \$458,000.00

## **Community Information**

Address 190 Mistatim Road

Active

Area Edmonton

Subdivision Mistatim Industrial

City Edmonton
County ALBERTA

Province AB

Postal Code T6V 0M8