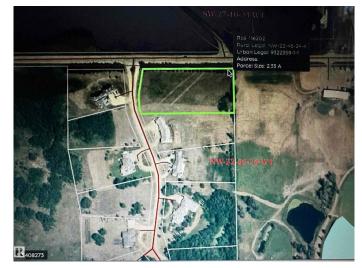

## \$199,900

0 Bedroom, 0.00 Bathroom, Rural on 2.33 Acres

Country Club Estates\_CWET, Rural Wetaskiwin County, AB

LOOKING FOR THE PERFECT LOT TO BUILD YOUR DREAM HOME? Here is your opportunity to own this 2.33 acre parcel backing onto WETASKIWIN MONTGOMERY GLEN GOLF COURSE. Well established COUNTRY CLUB ESTATES is home to some amazing acreages and this parcel is just waiting for your modern day build. Within steps to the clubhouse, you also have access to walking trails, disc golf, dog parks & much more. Just a quick commute, all on pavement, to the city of Wetaskiwin with school bus access for kids.

### **Community Information**

Address 1 Country Club Estates
Area Rural Wetaskiwin County

Subdivision Country Club Estates\_CWET

City Rural Wetaskiwin County

County ALBERTA

Province AB

Postal Code T9A 2G3