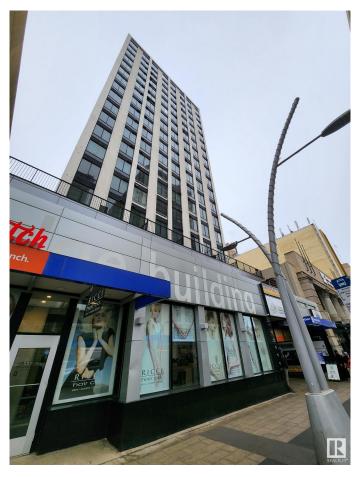

## \$119,900 - 505 10024 Jasper Avenue, Edmonton

MLS® #E4414735

#### \$119,900

1 Bedroom, 1.00 Bathroom, 630 sqft Condo / Townhouse on 0.00 Acres

Downtown (Edmonton), Edmonton, AB

630 Sq FT 1 bedroom loft in the heart of Downtown Edmonton. Nice floor plan with 10ft ceilings, 1 bath, and in-suite laundry. Has direct indoor access to LRT station and ETS, perfect for avoiding the cold winter months. Close to all amenities such as restaurants, downtown malls, library, Rogers Place, Ice District, and Grant Macewan University.

### **Community Information**

| Address | 505 10024 Jasper Avenue |
|---------|-------------------------|
| Area    | Edmonton                |

| Subdivision<br>City<br>County<br>Province<br>Postal Code | Downtown (Edmonton)<br>Edmonton<br>ALBERTA<br>AB<br>T5J 1R9                                                                 |
|----------------------------------------------------------|-----------------------------------------------------------------------------------------------------------------------------|
| Amenities                                                |                                                                                                                             |
| Amenities                                                | Ceiling 10 ft., Hot Water Electric, Intercom, Security Door, Security Personnel, Sprinkler System-Fire, Storage-Locker Room |
| Parking                                                  | No Parking                                                                                                                  |
| Interior                                                 |                                                                                                                             |
| Appliances                                               | Dryer, Refrigerator, Stove-Electric, Washer                                                                                 |
| Heating                                                  | Baseboard, Electric                                                                                                         |
| # of Stories                                             | 18                                                                                                                          |
| Stories                                                  | 1                                                                                                                           |
| Has Basement                                             | Yes                                                                                                                         |
| Basement                                                 | None, No Basement                                                                                                           |
| Exterior                                                 |                                                                                                                             |
| Exterior                                                 | Concrete                                                                                                                    |
| Exterior Features                                        | Public Transportation, Shopping Nearby, View Downtown                                                                       |
| Roof                                                     | Tar & Gravel                                                                                                                |
| Construction                                             | Concrete                                                                                                                    |