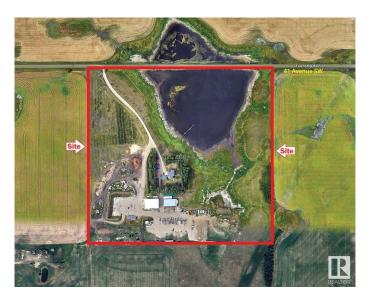

## \$3,300,000

0 Bedroom, 0.00 Bathroom, Land Commercial on 0.00 Acres

Edmonton South East, Edmonton, AB

Recently REDUCED !! Own a piece of South Edmonton's booming future! We're offering a unique opportunity to acquire strategically located land with immense potential. Prime Location: Situated in the heart of South Edmonton, this land enjoys close proximity to jobs, shopping, nature, and everything you need for a thriving lifestyle. Explosive Growth: South Edmonton is experiencing phenomenal growth, making this an ideal time to invest in its future. Appreciating Value: As the planning phase advances towards development, the value of this land is poised to significantly appreciate. Don't miss out! Secure your stake in Edmonton's exciting future.

#### **Community Information**

| Address     | 8415 41 Avenue      |
|-------------|---------------------|
| Area        | Edmonton            |
| Subdivision | Edmonton South East |

| City        | Edmonton |
|-------------|----------|
| County      | ALBERTA  |
| Province    | AB       |
| Postal Code | T6X 2T9  |