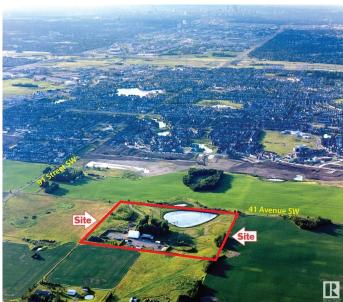

## \$3,300,000

0 Bedroom, 0.00 Bathroom, Land Commercial on 0.00 Acres

Edmonton South East, Edmonton, AB

Recently REDUCED !! Own a piece of South Edmonton's booming future! We're offering a unique opportunity to acquire strategically located land with immense potential. Prime Location: Situated in the heart of South Edmonton, this land enjoys close proximity to jobs, shopping, nature, and everything you need for a thriving lifestyle. Explosive Growth: South Edmonton is experiencing phenomenal growth, making this an ideal time to invest in its future. Appreciating Value: As the planning phase advances towards development, the value of this land is poised to significantly appreciate. Don't miss out! Secure your stake in Edmonton's exciting future.

#### **Community Information**

| Address     | 8415 41 Avenue      |
|-------------|---------------------|
| Area        | Edmonton            |
| Subdivision | Edmonton South East |

| City        | Edmonton |
|-------------|----------|
| County      | ALBERTA  |
| Province    | AB       |
| Postal Code | T6X 2T9  |