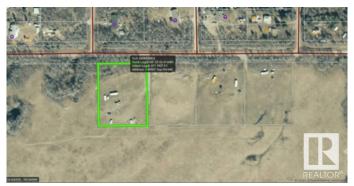

#### \$175,000

0 Bedroom, 0.00 Bathroom, Rural on 2.05 Acres

Crane Lake, Rural Bonnyville M.D., AB

Great residential building lot located walking distance to Crane Lane. Lot currently has power. Close to east side of Crane Lane and Bodina Resort. Shared approach with neighbouring lot. Small trees planted. Here is a great chance to build your dream home, across the street from the coveted Crane Lake subdivision.

#### **Exterior**

Exterior Features See Remarks, Partially Fenced