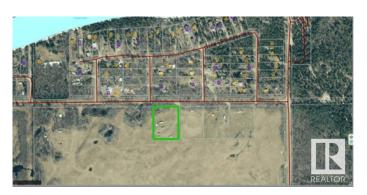

#### \$175,000

0 Bedroom, 0.00 Bathroom, Rural on 2.05 Acres

Crane Lake, Rural Bonnyville M.D., AB

Great residential building lot located walking distance to Crane Lane. Lot currently has power. Close to east side of Crane Lane and Bodina Resort. Shared approach with neighbouring lot. Small trees planted. Here is a great chance to build your dream home, across the street from the coveted Crane Lake subdivision.

## **Community Information**

Address 2 44307 Twp Rd 640 Area Rural Bonnyville M.D.

Subdivision Crane Lake

City Rural Bonnyville M.D.

County ALBERTA

Province AB

Postal Code T9M 1P1