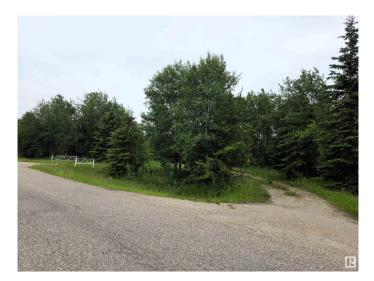

#### \$115,000

0 Bedroom, 0.00 Bathroom, Rural on 7.36 Acres

Muriel View Point South, Rural Bonnyville M.D., AB

Looking for a treed getaway or a place to build that dream home? This 7.36 Acre parcel is located at Muriel Lake Point just a short walk to the lake and a 15 minute drive to Bonnyville. There is already power, natural gas, holding tank and a bored well on site. Come check it out today!