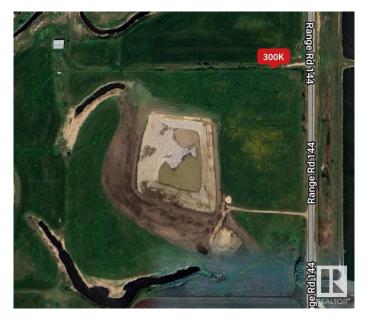

#### \$300,000

0 Bedroom, 0.00 Bathroom, Rural on 39.51 Acres

None, Rural Minburn County, AB

Bordering the town of Vegreville on county of Minburn land. Total of 39.5 acres of prime land ready for development. MASSIVE dugout.

## **Essential Information**

| MLS® #    | E4414144        |
|-----------|-----------------|
| Price     | \$300,000       |
| Bathrooms | 0.00            |
| Acres     | 39.51           |
| Туре      | Rural           |
| Sub-Type  | Vacant Lot/Land |
| Status    | Active          |

## **Community Information**

| Address     | S.5 E.5 Se           |
|-------------|----------------------|
| Area        | Rural Minburn County |
| Subdivision | None                 |
| City        | Rural Minburn County |
| County      | ALBERTA              |
| Province    | AB                   |
| Postal Code | T0B 3B0              |