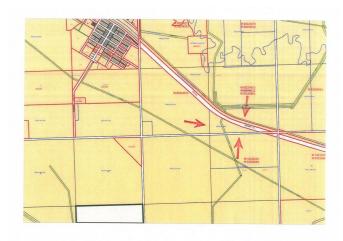

## \$89,500

0 Bedroom, 0.00 Bathroom, Rural on 24.02 Acres

None, Rural Lamont County, AB

24.02 Acres Located along the SOUTH Side of Highway 15 just 1/2 Mile East of the Village of Chipman. Great Location to build your Dream home or Home Based Business with Highway frontage. Truckers Dream Location with easy access to Highway 15. Current land mainly in Crop.

## **Community Information**

Address Highway 15 Rrd 185

Area Rural Lamont County

Subdivision None

City Rural Lamont County

County ALBERTA

Province AB

Postal Code T0B 0W0