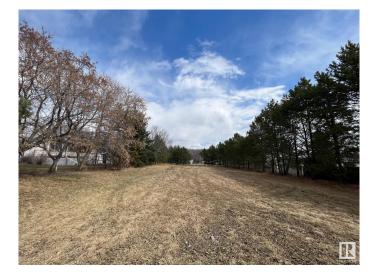

#### \$89,900

0 Bedroom, 0.00 Bathroom, Rural on 0.46 Acres

Northshore Heights, Rural Bonnyville M.D., AB

Let the building begin! This 0.46 acre lot located in North Shore Heights subdivision offers plenty of privacy with trees all the way around the perimeter of the lot. Steel frame metal storage shed with tin exterior is 17.5 x 36 located out of the way at the back of the lot but could be moved wherever you prefer. Park and playground located at the rear of the property and only a short distance from Moose Lake and there is even a boat launch in the subdivision! Building site is already cleared and power and gas at the road. There's no better place to break ground this spring. GST may be applicable.