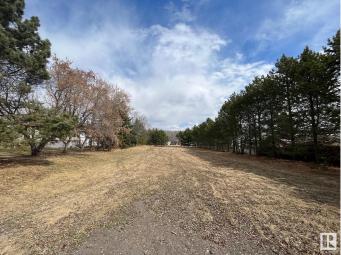

#### \$89,900

0 Bedroom, 0.00 Bathroom, Rural on 0.46 Acres

Northshore Heights, Rural Bonnyville M.D., AB

Let the building begin! This 0.46 acre lot located in North Shore Heights subdivision offers plenty of privacy with trees all the way around the perimeter of the lot. Steel frame metal storage shed with tin exterior is 17.5 x 36 located out of the way at the back of the lot but could be moved wherever you prefer. Park and playground located at the rear of the property and only a short distance from Moose Lake and there is even a boat launch in the subdivision! Building site is already cleared and power and gas at the road. There's no better place to break ground this spring. GST may be applicable.