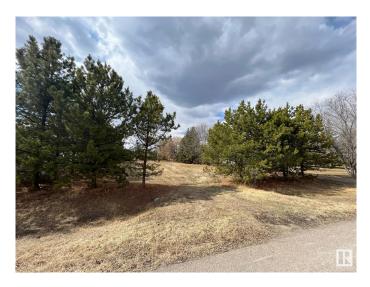

#### \$89,900

0 Bedroom, 0.00 Bathroom, Rural on 0.46 Acres

Northshore Heights, Rural Bonnyville M.D., AB

Let the building begin! This 0.46 acre lot located in North Shore Heights subdivision offers plenty of privacy with trees all the way around the perimeter of the lot. Steel frame metal storage shed with tin exterior is 17.5 x 36 located out of the way at the back of the lot but could be moved wherever you prefer. Park and playground located at the rear of the property and only a short distance from Moose Lake and there is even a boat launch in the subdivision! Building site is already cleared and power and gas at the road. There's no better place to break ground this spring. GST may be applicable.