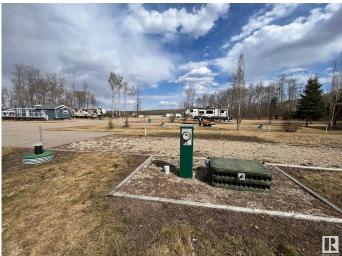

#### \$104,900

0 Bedroom, 0.00 Bathroom, Rural on 0.13 Acres

Wood Creek Resort, Rural Bonnyville M.D., AB

Great opportunity to have an RV lot in the Wood Creek Resort located lakefront on Moose Lake! It features a 750 gallon cistern and 750 gallon holding tank, double paved parking pad for your vehicles and gravel parking pad for your Camper, Motorhome or RV! Serviced with 100 amp power. The Wood Creek resort is one of a kind with all the amenities; playground, walking trails, boat and swim piers, paved roads, gated entrance. Live the lake lifestyle this summer!

### Exterior

Exterior Features Backs Onto Park/Trees, Beach Access, Boating, Flat Site, Gated Community, Lake Access Property, Lake View, Level Land, Recreation Use