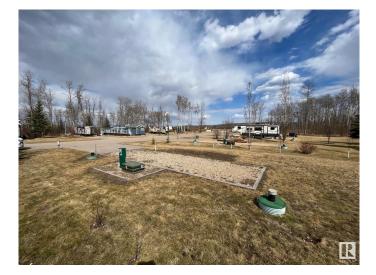

#### \$104,900

0 Bedroom, 0.00 Bathroom, Rural on 0.13 Acres

Wood Creek Resort, Rural Bonnyville M.D., AB

Great opportunity to have an RV lot in the Wood Creek Resort located lakefront on Moose Lake! It features a 750 gallon cistern and 750 gallon holding tank, double paved parking pad for your vehicles and gravel parking pad for your Camper, Motorhome or RV! Serviced with 100 amp power. The Wood Creek resort is one of a kind with all the amenities; playground, walking trails, boat and swim piers, paved roads, gated entrance. Live the lake lifestyle this summer!

### Exterior

Exterior Features Backs Onto Park/Trees, Beach Access, Boating, Flat Site, Gated Community, Lake Access Property, Lake View, Level Land, Recreation Use