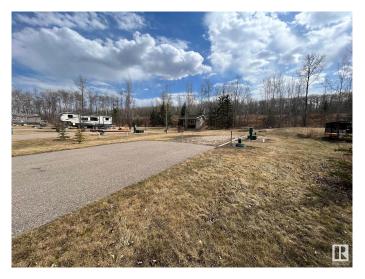

#### \$104,900

0 Bedroom, 0.00 Bathroom, Rural on 0.13 Acres

Wood Creek Resort, Rural Bonnyville M.D., AB

Great opportunity to have an RV lot in the Wood Creek Resort located lakefront on Moose Lake! It features a 750 gallon cistern and 750 gallon holding tank, double paved parking pad for your vehicles and gravel parking pad for your Camper, Motorhome or RV! Serviced with 100 amp power. The Wood Creek resort is one of a kind with all the amenities; playground, walking trails, boat and swim piers, paved roads, gated entrance. Live the lake lifestyle this summer!

### Exterior

Exterior Features Backs Onto Park/Trees, Beach Access, Boating, Flat Site, Gated Community, Lake Access Property, Lake View, Level Land, Recreation Use