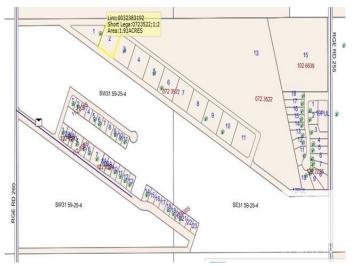

MLS® # E4412794

Price \$80,000

Bathrooms 0.00

Acres 1.91

Type Rural

Sub-Type Vacant Lot/Land

Status Active

## **Community Information**

Address 20 Rge Road 260

Area Rural Westlock County

Subdivision West Air Estates

City Rural Westlock County

County ALBERTA

Province AB

Postal Code T7P 000