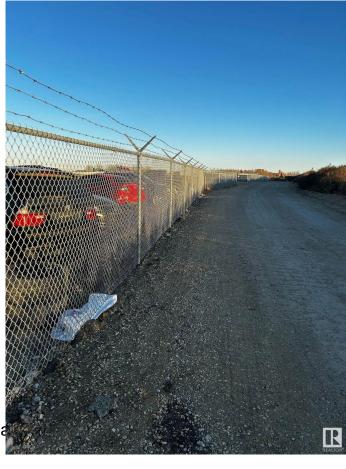

## \$0

0 Bedroom, 0.00 Bathroom, Land Commercial on 0.00 Acres

Winterburn Industrial Area East, Edmonton, AB

Property entails several industrial lots with flexible sizes FOR LEASE. Lots sizes ranging from 1, 2, 2.3, 3, 4, 5, 6 and up to 10 Acres contiguous. All lots are compacted gravel/concrete, 6ft chain-link fence, and 3-phase power connection.