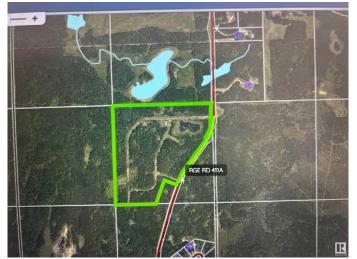

### \$550,000

0 Bedroom, 0.00 Bathroom, Rural on 124.00 Acres

Cherry Ridge Estates, Rural Bonnyville M.D., AB

124 Acres with an ASP in place, only Few minutes drive to Cold Lake, and Cherry Grove hamlet! Great location to build your own home and farm, with big frontage on range road 411. Very close distance to the ski hill and French Bay for swimming/camping/fishing/boating, which makes it a great investment for a developer interested in subdividing and selling the lots, or building and selling homes. Property has been conditionally approved for phase 1 to subdivide 22 lots and a structural plan ASP is available for the subdivision. Some roads have been constructed. Great location just north of Legends and Cherry Ridge subdivisions and minutes from all amenities. SUBDIVIDE or BUILD YOUR DREAM FARM HOME! GST may be applicable

# **Community Information**

Address Ne 26 62 1 W4 Rge Rd 411a

Area Rural Bonnyville M.D.
Subdivision Cherry Ridge Estates
City Rural Bonnyville M.D.

County ALBERTA

Province AB

Postal Code T0A 0T0