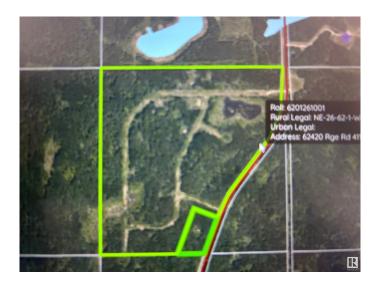

### \$550,000

0 Bedroom, 0.00 Bathroom, Rural on 124.00 Acres

Cherry Ridge Estates, Rural Bonnyville M.D., AB

124 Acres with an ASP in place, only Few minutes drive to Cold Lake, and Cherry Grove hamlet! Great location to build your own home and farm, with big frontage on range road 411. Very close distance to the ski hill and French Bay for swimming/camping/fishing/boating, which makes it a great investment for a developer interested in subdividing and selling the lots, or building and selling homes. Property has been conditionally approved for phase 1 to subdivide 22 lots and a structural plan ASP is available for the subdivision. Some roads have been constructed. Great location just north of Legends and Cherry Ridge subdivisions and minutes from all amenities. SUBDIVIDE or BUILD YOUR DREAM FARM HOME! GST may be applicable

# **Community Information**

Address Ne 26 62 1 W4 Rge Rd 411a

Area Rural Bonnyville M.D.
Subdivision Cherry Ridge Estates
City Rural Bonnyville M.D.

County ALBERTA

Province AB

Postal Code T0A 0T0