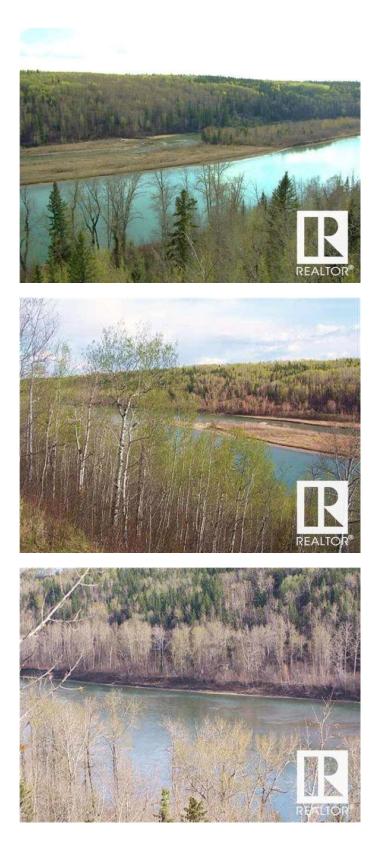

#### \$1,800,000

0 Bedroom, 0.00 Bathroom, Rural on 65.11 Acres

None, Rural Parkland County, AB

Looking for that BREATH TAKING MILLION **DOLLAR VIEW? Here it is!! OPPORTUNITY** IS KNOCKING!!! Zoned ANC. The ultimate oasis overlooking the North Saskatchewan River with over 266 meters of River Frontage. Embankment overlooks the river with additional land below to the river's edge. Trees, ravines and wildlife are your neighbors. Only 30 minutes from 199 Street and 23 Avenue intersection. Your private home or recreation spot - year round!Great Discretionary uses subject to approval -**Tourist Campground, Community Recreation** Services, Outdoor Participation, Recreation Services to name a few. This parcel = 65.11acres +/-. Pavement except for last mile is gravel. Roads well maintained for commuters, school buses. Services available to property line. GST may be applicable. Additional photos and Drone coverage available shortly.

## Exterior

Exterior Features Golf Nearby, Private Fishing, River Valley View, Shopping Nearby, Treed Lot, See Remarks