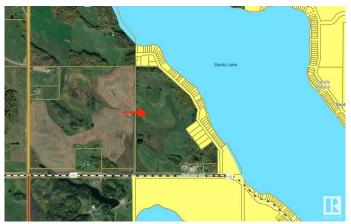

#### \$298,000

0 Bedroom, 0.00 Bathroom, Rural on 82.87 Acres

Sandy Beach, Rural Lac Ste. Anne County, AB

Build your dream home on this 82 acres of open hay land adjacent to Sandy Lake and just 20 minute drive from St Albert. This parcel fronts the paved Highway 642. Great private building site which is currently zoned Agricultural. Power and gas to property line plus possibility to hook up to city water which is next to this parcel.

## **Community Information**

Address Rr 12 Hwy 642

Area Rural Lac Ste. Anne County

Subdivision Sandy Beach

City Rural Lac Ste. Anne County

County ALBERTA

Province AB

Postal Code T0G 1L0