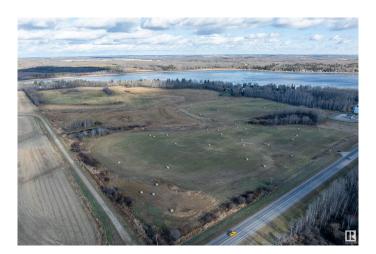

#### \$298,000

0 Bedroom, 0.00 Bathroom, Rural on 82.87 Acres

Sandy Beach, Rural Lac Ste. Anne County, AB

Build your dream home on this 82 acres of open hay land adjacent to Sandy Lake and just 20 minute drive from St Albert. This parcel fronts the paved Highway 642. Great private building site which is currently zoned Agricultural. Power and gas to property line plus possibility to hook up to city water which is next to this parcel.

## **Exterior**

Exterior Features Lake View