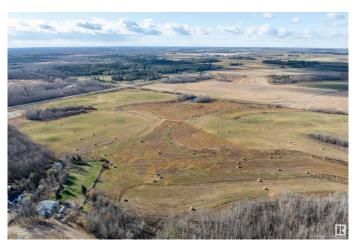

#### \$298,000

0 Bedroom, 0.00 Bathroom, Rural on 82.87 Acres

Sandy Beach, Rural Lac Ste. Anne County, AB

Build your dream home on this 82 acres of open hay land adjacent to Sandy Lake and just 20 minute drive from St Albert. This parcel fronts the paved Highway 642. Great private building site which is currently zoned Agricultural. Power and gas to property line plus possibility to hook up to city water which is next to this parcel.

## **Exterior**

Exterior Features Lake View