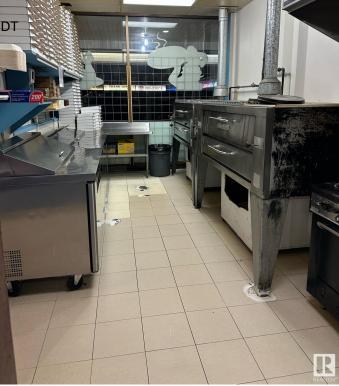

### \$260,000

0 Bedroom, 0.00 Bathroom, Business on 0.00 Acres

Broxton Park, Spruce Grove, AB

Seize the chance to own a thriving pizza and pasta business in a prime location. This beloved eatery has a strong reputation for quality food and exceptional service With a fully equipped kitchen, cozy dining area, and an inviting atmosphere, itâ€<sup>TM</sup>s a perfect place for families and friends to gather. This business has been operating for over 30 years. This turnkey operation features a loyal customer base. Perfect for aspiring restaurateurs or seasoned operators looking to expand.